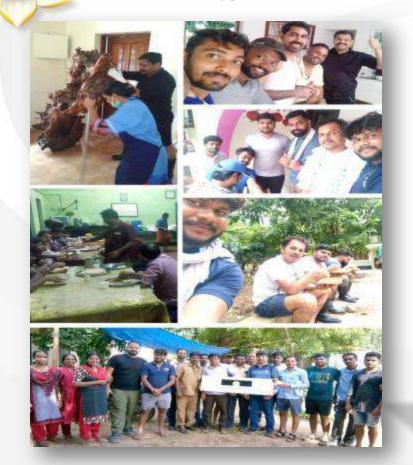

### Rescue team comes from Bangalore

As floods receded, a volunteer group of 25 from Katra Group companies from outside Kerala jumped into action and relocated themselves to Kerala for 15 days

### **Relief Work**

 Joined by another 100 of Kerala based staff, they formed teams of 8-10 each and worked to rehabilitate over 50 KAL families who were in relief camps, with their homes severely damaged

• They helped clean out their homes and later to re-instate our operating units as well

# Glimpse of our Efforts