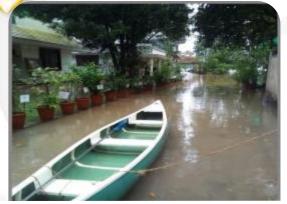

Dr. Parvethy Venate - 'NAVAVAIDYAKA 2017' (Jr. Physician, Kerais Ayurveda Ud.)

© Kerala Ayurveda Ltd. 2018

- Entire area faced 8 weeks of severe disruption
- The disruption required extraordinary efforts towards repair, refurbishment, working capital mobilization to recoup momentum and sustaining morale
- Typically as we face a crisis, there is panic
- This time around, we found a new spirit within!!

# Glimpse of our Efforts