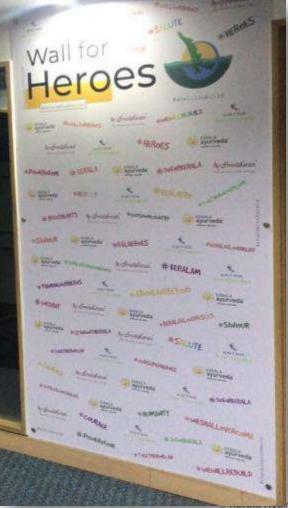

### KAL FG Depot, Panaikulam

In recognition of efforts of our reliable employees and volunteers who stepped up to help us meet the needs of their colleagues and also the people of Kerala in these testing times, a 'WALL FOR HEROES' was created