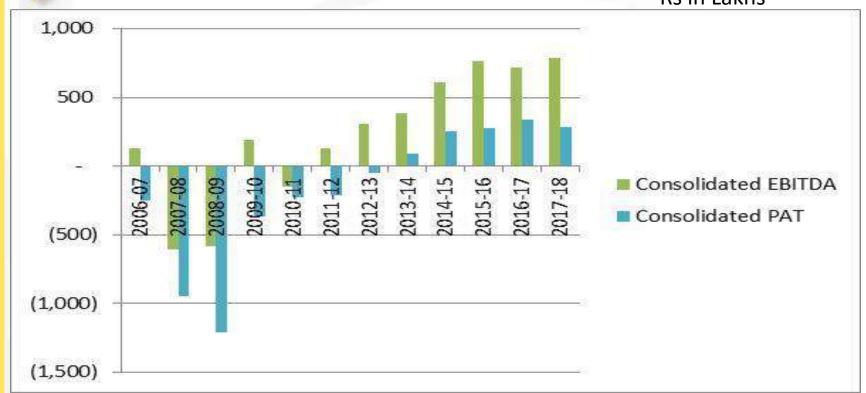

### KAL – Overview FY 2006-18

Rs in Lakhs

# Key takeaways

- KAL on Consolidated basis had cumulative losses of Rs 32.61 cr from FY 2006-07 to FY 2012-13
- KAL on Consolidated basis earned cumulative profits of 12.39 cr from FY 13-14 to FY 17-18 on the path to recovery
- Interest Free Loan from Katra Group peaked to Rs 53.45 cr in FY 2012-13
- Even at notional 10% simple interest PA, value of waived interest by Katra Group is Rs 47.88 cr