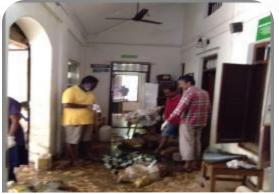

Dr. Parvethy Venate - 'NAVAVAIDYAKA 2017' (Jr. Physician, Kerais Ayurveda Ud.)

© Kerala Ayurveda Ltd. 2018

- Entire area faced 8 weeks of severe disruption
- The disruption required extraordinary efforts towards repair, refurbishment, working capital mobilization to recoup momentum and sustaining morale
- Typically as we face a crisis, there is panic
- This time around, we found a new spirit within!!

### Rescue team comes from Bangalore

As floods receded, a volunteer group of 25 from Katra Group companies from outside Kerala jumped into action and relocated themselves to Kerala for 15 days

### **Relief Work**

 Joined by another 100 of Kerala based staff, they formed teams of 8-10 each and worked to rehabilitate over 50 KAL families who were in relief camps, with their homes severely damaged

• They helped clean out their homes and later to re-instate our operating units as well

# Glimpse of our Efforts

### Relief work at KAL Employee' homes

BEFORE