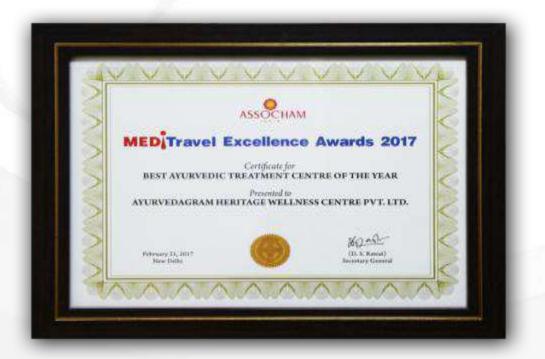

### ASSOCHAM awards Ayurvedagram Heritage Wellness Centre Pvt. Ltd. as 'BEST AYURVEDIC TREATMENT CENTRE OF THE YEAR, 2017'