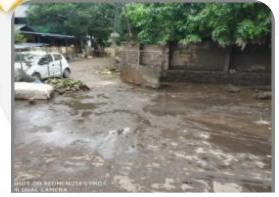

Dr. Parvethy Venate - 'NAVAVAIDYAKA 2017' (Jr. Physician, Kerais Ayurveda Ud.)

© Kerala Ayurveda Ltd. 2018

- Entire area faced 8 weeks of severe disruption
- The disruption required extraordinary efforts towards repair, refurbishment, working capital mobilization to recoup momentum and sustaining morale
- Typically as we face a crisis, there is panic
- This time around, we found a new spirit within!!

### Rescue team comes from Bangalore

As floods receded, a volunteer group of 25 from Katra Group companies from outside Kerala jumped into action and relocated themselves to Kerala for 15 days

### **Relief Work**

 Joined by another 100 of Kerala based staff, they formed teams of 8-10 each and worked to rehabilitate over 50 KAL families who were in relief camps, with their homes severely damaged

• They helped clean out their homes and later to re-instate our operating units as well