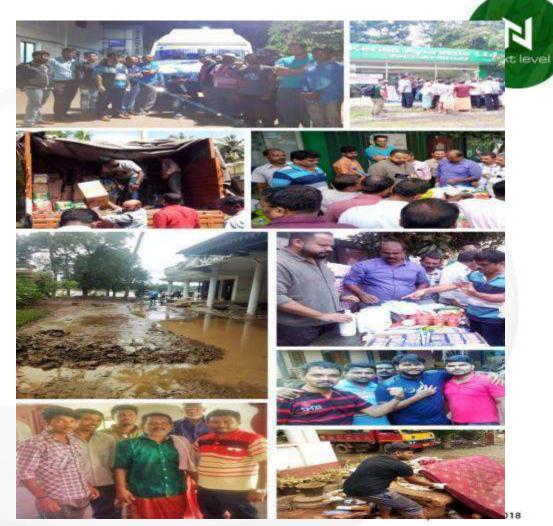

### Rescue team comes from Bangalore

As floods receded, a volunteer group of 25 from Katra Group companies from outside Kerala jumped into action and relocated themselves to Kerala for 15 days

### **Relief Work**

 Joined by another 100 of Kerala based staff, they formed teams of 8-10 each and worked to rehabilitate over 50 KAL families who were in relief camps, with their homes severely damaged

• They helped clean out their homes and later to re-instate our operating units as well

# Glimpse of our Efforts

## Relief Aid

- Katra group employees/volunteers generously donated a part of their salaries to assist their colleagues and KAL matched the amount contributed.
- Rs 14 lakhs was mobilised in total
- 127 families were given credit of these funds
- In addition, KAL conducted relief camp at factory and donated relief material and medicines