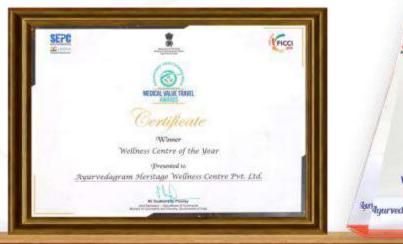

ERALA AYURVEDA LIMITED



### **KAL** Wins





### ASSOCHAM, HERBAL COMPANY OF THE YEAR 2016









### FEDERATION OF KARNATKA CHAMBERS OF COMMERCE & INDUSTRY BEST AYURVEDIC RESORT 2018



# Ayurvedagram Heritage Wellness Centre won the 'Regional Ayurvedic Centre of the Year' at Indian Salon & Wellness Awards, 2018



The Indian Salon & wellness Awards are India's Leading Salon, Spa & Wellness Awards that recognise and reward the work that Salons, spas & Fitness Centres are doing around the country.

It was organised by Franchise India & Indian Franchise Association, which has been working with Salon, spa and Wellness industry for the past 15 years.





### ASSOCHAM awards Ayurvedagram Heritage Wellness Centre Pvt. Ltd. as 'BEST AYURVEDIC TREATMENT CENTRE OF THE YEAR, 2017'















### MEDICAL VALUE TRAVEL AWARDS, WELLNESS CENTRE OF THE YEAR 2017







# ASSOCHAM, SPA & WELLNESS CENTRE OF THE YEAR 2016



# Wall of Honor





### Renovel Discoveries – Scientific Validation!!

#### Bishwajit Nag, Ph.D. (Biochemistry/ Drug Discovery)

- President and CEO NAG Research Labs Inc. (2008-present)
- Founder, President and CEO, BEXEL Pharmaceuticals Inc. (2002-2007)
- Founder, President and CEO, BEXEL Biotechnology Inc. (1996-2007)
- Founder and Chief Scientific Officer (CSO), Calyx Therapeutics Inc. (1997-2000)
- Director, Research & Development, Anergen Inc. (1987-1995)
- >100 patents and 200 publications
- Cambridge Scientist of the Year 2002
- National Leadership Award, 2003 (United States Congress, Washington, DC)
- US Presidential NRCC Leadership Award, 2007
- Sche