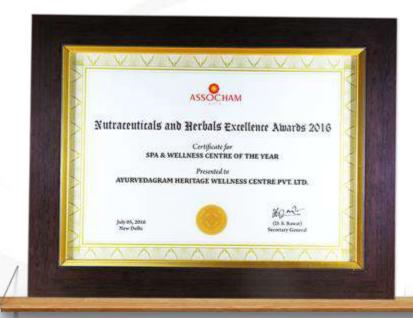

ANY OF THE YEAR 2016









### FEDERATION OF KARNATKA CHAMBERS OF COMMERCE & INDUSTRY BEST AYURVEDIC RESORT 2018



# Ayurvedagram Heritage Wellness Centre won the 'Regional Ayurvedic Centre of the Year' at Indian Salon & Wellness Awards, 2018



The Indian Salon & wellness Awards are India's Leading Salon, Spa & Wellness Awards that recognise and reward the work that Salons, spas & Fitness Centres are doing around the country.

It was organised by Franchise India & Indian Franchise Association, which has been working with Salon, spa and Wellness industry for the past 15 years.





### ASSOCHAM awards Ayurvedagram Heritage Wellness Centre Pvt. Ltd. as 'BEST AYURVEDIC TREATMENT CENTRE OF THE YEAR, 2017'















### MEDICAL VALUE TRAVEL AWARDS, WELLNESS CENTRE OF THE YEAR 2017







# ASSOCHAM, SPA & WELLNESS CENTRE OF THE YEAR 2016



# Wall of Honor





### Renovel Discoveries – Scientific Validation!!

#### Bishwajit Nag, Ph.D. (Biochemistry/ Drug Discovery)

- President and CEO NAG Research Labs Inc. (2008-present)
- Founder, President and CEO, BEXEL Pharmaceuticals Inc. (2002-2007)
- Founder, President and CEO, BEXEL Biotechnology Inc. (1996-2007)
- Founder and Chief Scientific Officer (CSO), Calyx Therapeutics Inc. (1997-2000)
- Director, Research & Development, Anergen Inc. (1987-1995)
- >100 patents and 200 publications
- Cambridge Scientist of the Year 2002
- National Leadership Award, 2003 (United States Congress, Washington, DC)
- US Presidential NRCC Leadership Award, 2007
- Schering-Plough Scientific Achievement Award (nominated)
- US Congressional O