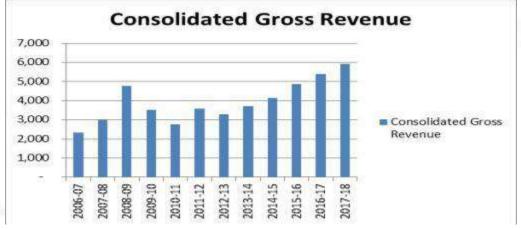

### KAL – Overview FY 2006-18

Rs in Lakhs

# Key takeaways

- KAL on Consolidated basis had cumulative losses of Rs 32.61 cr from FY 2006-07 to FY 2012-13
- KAL on Consolidated basis earned cumulative profits of 12.39 cr from FY 13-14 to FY 17-18 on the path to recovery
- Interest Free Loan from Katra Group peaked to Rs 53.45 cr in FY 2012-13
- Even at notional 10% simple interest PA, value of waived interest by Katra Group is Rs 47.88 cr