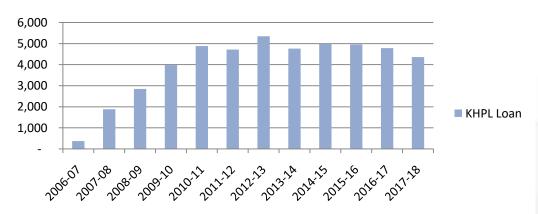

#### **KHPL Loan**

# Key takeaways

- KAL on Consolidated basis had cumulative losses of Rs 32.61 cr from FY 2006-07 to FY 2012-13
- KAL on Consolidated basis earned cumulative profits of 12.39 cr from FY 13-14 to FY 17-18 on the path to recovery
- Interest Free Loan from Katra Group peaked to Rs 53.45 cr in FY 2012-13
- Even at notional 10% simple interest PA, value of waived interest by Katra Group is Rs 47.88 cr